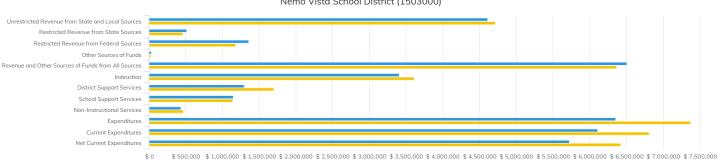

## Annual Statistical Report 2021/2022

▶ View ASR Coding Specifications

2021/2022 Actual
2022/2023 Budget

|                                                                 | 2021/2022  | 2022/2023 |                                                            | 2021/2022<br>Actual | 2022/2023<br>Budget |
|-----------------------------------------------------------------|------------|-----------|------------------------------------------------------------|---------------------|---------------------|
|                                                                 | Actual     | Budget    | CURRENT EXPENDITURES                                       | Actual              | Budget              |
| 1 Area in Square Miles                                          | 107        |           | Instruction                                                |                     |                     |
| 2 ADA                                                           | 439        |           | 49 Regular Instruction                                     | 2,287,460           | 2,399,003           |
| 3 ADA Pct Change over 5 Years                                   |            |           | 50 Special Education                                       | 418,539             | 470,956             |
| 4 4 Qtr ADM                                                     | 462        |           | 51 Career Education                                        | 221,635             | 227,361             |
| 5 Prior Year 3 Qtr ADM                                          | 459        |           | 52 Adult Education                                         | 0                   | 0                   |
| 6 Assessment                                                    | 76,566,356 |           | 53 Compensatory Education                                  | 263,717             | 268,906             |
| 7 M&O Mills                                                     | 26.60      |           | 54 Other                                                   | 211,742             | 239,024             |
| 8 URT Mills                                                     | 25.00      |           | 55 Total Instruction                                       | 3,403,094           | 3,605,250           |
| 9 M&O Mills in Excess of URT                                    | 1.60       |           | District Level Support                                     |                     | .,,                 |
| 10 Dedicated M&O Mills                                          | 0.00       |           | 56 General Administration                                  | 194,786             | 211,431             |
| 11 Debt Service Mills                                           | 11.70      |           | 57 Central Services                                        | 68,800              | 78,472              |
| 12 Total Mills                                                  | 38.30      |           | 58 Maintenance & Operations of Plant                       | 699,464             | 1,011,947           |
| 13 Total Debt Bond/Non Bond                                     | 995,000    |           | 59 Student Transportation                                  | 290,170             | 363,119             |
| State and Local Revenue                                         |            |           | 60 Othr District Level Support Service                     | 39,119              | 32,000              |
| 14 Property Tax Receipts (Incl URT)                             | 2,944,773  | 2,935,375 | 61 Total District Support Services                         | 1,292,339           | 1,696,969           |
| 15 Other Local Receipts                                         | 235,406    | 148,728   | School Level Support                                       |                     |                     |
| 16 Revenue From Interm Srcs                                     | 0          | 200       | 62 Student Support Services                                | 536,370             | 444,434             |
| 17.1 Foundation Funding (Excl URT)                              | 1,241,534  | 1,572,059 | 63 Instructional Staff Support Service                     | 284,482             | 344,478             |
| 17.2 98% of URT X Assessment less Net Revenues                  | 91,811     | 0         | 64 School Administration                                   | 322,649             | 354,270             |
| 18 Student Growth Funding                                       | 46,306     | 0         | 65 Total School Support Services                           | 1,143,502           | 1,143,183           |
| 19 Declining Enrollment Funding                                 | 0          | 0         | Non-Instructional Services                                 |                     |                     |
| 20 Consolidation Incentive/Assistance                           | 0          | 0         | 66 Food Service Operations                                 | 418,127             | 462,747             |
| 21 Isolated Funding                                             | 0          | 0         | 67 Other Enterprise Operations                             | 12,693              | 0                   |
| 22 Supplemental Millage Incent. Funds                           | 47,351     | 58,428    | 68 Community Operations                                    | 2,118               | 5,000               |
| 23 Other Unrestricted State Funding                             | 0          | 0         | 69 Other Non-Instructional Services                        | 0                   | 0                   |
| 24 Total Unrestricted Revenue from State and<br>Local Sources   | 4,607,181  | 4,714,790 | 70 Total Non-Instructional Services                        | 432,938             | 467,747             |
| Restricted Revenue from State Sources                           |            |           | 71 Facilities Acquisition & Const.                         | 23,566              | 380,272             |
| 25 Adult Education                                              | 0          | 0         | 72 Debt Service                                            | 52,176              | 79,628              |
| Regular Education                                               | · ·        | ŭ         | 75 Other Non-Programmed Costs                              | 0                   | 0                   |
| 26 Professional Development                                     | 16,507     | 17,442    | 76 Total Expenditures                                      | 6,347,614           | 7,373,049           |
| 27 Other Regular Education                                      | 139,695    | 86,047    | 77 Less: Capital Expenditures                              | -191,984            | -488,097            |
| Special Education                                               | 100,000    | 33,017    | 78 Less: Debt Service                                      | -52,176             | -79,628             |
| 28 Gifted and Talented                                          | 3,050      | 0         | 79 Total Current Expenditures                              | 6,103,453           | 6,805,324           |
| 29 Alt. Learning Environment (ALE)                              | 22,812     | 23,230    | 80 Exclusions from Current Expenditures                    | -380,406            | -385,140            |
| 30 English Language Learner                                     | 1,436      | 0         | 81 Net Current Expenditures                                | 5,723,047           | 6,420,184           |
| 31 National School Lunch State Categorical Funds (NSL)          | 166,516    | 167.318   | 82 Per Pupil Expenditures                                  | 13,046              | 0                   |
| 32 Other Special Education                                      | 54,137     | 39,925    | 83 Personnel - Non-Federal Licensed Classroom              | 42.98               |                     |
| 33 Career Education                                             | 0          | 0         | FTEs                                                       | 42.50               |                     |
| 34 School Food Service                                          | 2,295      | 2,000     | 83.5 Total Salary - Non-Federal Licensed<br>Classroom FTEs | 1,975,155           |                     |
| 35 Educational Service Cooperatives                             | 0          | 0         | 84 Avg Salary - Non-Federal Licensed Classroom             | 45,955              |                     |
| 36 Early Childhood Programs                                     | 101,400    | 126,750   | FTEs                                                       |                     |                     |
| 37 Magnet School Programs                                       | 0          | 0         | 85 Personnel - Non-Federal Licensed FTEs                   | 46.80               |                     |
| 38 Other Non-Instructional Program Aid                          | 0          | 0         | 85.5 Total Salary - Non-Federal Licensed FTEs              | 2,274,475           |                     |
| 39 Total Restricted Revenue from State Sources                  | 507,847    | 462,712   | 86 Avg Salary - Non-Federal Licensed FTEs                  | 48,600              |                     |
| 40 Total Restricted Revenue from Federal                        |            | 1,182,336 | 87.1 Legal Balance (funds 1-2-4)                           | 974,821             | 848,338             |
| Sources                                                         | 1,358,911  | 1,102,550 | 87.2 Categorical Fund Balance                              | 23,723              | 3,074               |
| Other Sources of Funds                                          |            |           | 87.3 Deposits With Paying Agents (QZAB)                    | 0                   | 0                   |
| 41 Financing Sources                                            | 3,728      | 0         | 87.4 Net Legal Bal (Excl Cat & QZAB)                       | 951,098             | 845,264             |
| 42 Balances Consol/Annexed District                             | 0          | 0         | 88 Building Fund Balance (fund 3)                          | 4,244,149           | 3,502,310           |
| 43 Indirect Cost Reimbursement                                  | 0          | 0         | 89 Capital Outlay Balance/Dedicated M&O (fund 5)           | 0                   | 0                   |
| 44 Gains & Losses - Sale Fixed Assets                           | 0          | 0         |                                                            |                     |                     |
| 45 Compensation - Loss of Fixed Assets                          | 24,403     | 0         |                                                            |                     |                     |
| 46 Other                                                        | 925        | 1,000     |                                                            |                     |                     |
| 47 Total Other Sources of Funds                                 | 29,056     | 1,000     |                                                            |                     |                     |
| 48 Total Revenue and Other Sources of Funds<br>from All Sources | 6,502,996  | 6,360,838 |                                                            |                     |                     |