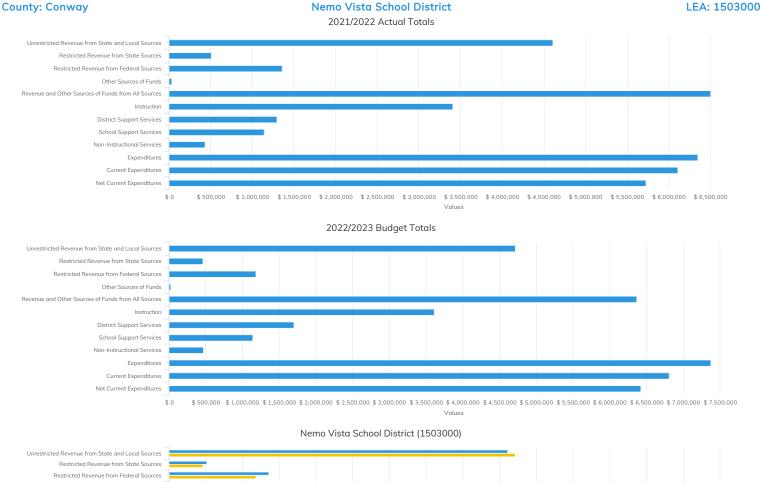

## Annual Statistical Report 2021/2022

▶ View ASR Coding Specifications

2021/2022 Actual
2022/2023 Budget

|                                                                 | 2021/2022  | 2022/2023 |                                                            | 2021/2022<br>Actual | 2022/2023<br>Budget |
|-----------------------------------------------------------------|------------|-----------|------------------------------------------------------------|---------------------|---------------------|
|                                                                 | Actual     | Budget    | CURRENT EXPENDITURES                                       | Actual              | Budget              |
| 1 Area in Square Miles                                          | 107        |           | Instruction                                                |                     |                     |
| 2 ADA                                                           | 439        |           | 49 Regular Instruction                                     | 2,287,460           | 2,399,003           |
| 3 ADA Pct Change over 5 Years                                   |            |           | 50 Special Education                                       | 418,539             | 470,956             |
| 4 4 Qtr ADM                                                     | 462        |           | 51 Career Education                                        | 221,635             | 227,361             |
| 5 Prior Year 3 Qtr ADM                                          | 459        |           | 52 Adult Education                                         | 0                   | 0                   |
| 6 Assessment                                                    | 76,566,356 |           | 53 Compensatory Education                                  | 263,717             | 268,906             |
| 7 M&O Mills                                                     | 26.60      |           | 54 Other                                                   | 211,742             | 239,024             |
| 8 URT Mills                                                     | 25.00      |           | 55 Total Instruction                                       | 3,403,094           | 3,605,250           |
| 9 M&O Mills in Excess of URT                                    | 1.60       |           | District Level Support                                     |                     | .,,                 |
| 10 Dedicated M&O Mills                                          | 0.00       |           | 56 General Administration                                  | 194,786             | 211,431             |
| 11 Debt Service Mills                                           | 11.70      |           | 57 Central Services                                        | 68,800              | 78,472              |
| 12 Total Mills                                                  | 38.30      |           | 58 Maintenance & Operations of Plant                       | 699,464             | 1,011,947           |
| 13 Total Debt Bond/Non Bond                                     | 995,000    |           | 59 Student Transportation                                  | 290,170             | 363,119             |
| State and Local Revenue                                         |            |           | 60 Othr District Level Support Service                     | 39,119              | 32,000              |
| 14 Property Tax Receipts (Incl URT)                             | 2,944,773  | 2,935,375 | 61 Total District Support Services                         | 1,292,339           | 1,696,969           |
| 15 Other Local Receipts                                         | 235,406    | 148,728   | School Level Support                                       |                     |                     |
| 16 Revenue From Interm Srcs                                     | 0          | 200       | 62 Student Support Services                                | 536,370             | 444,434             |
| 17.1 Foundation Funding (Excl URT)                              | 1,241,534  | 1,572,059 | 63 Instructional Staff Support Service                     | 284,482             | 344,478             |
| 17.2 98% of URT X Assessment less Net Revenues                  | 91,811     | 0         | 64 School Administration                                   | 322,649             | 354,270             |
| 18 Student Growth Funding                                       | 46,306     | 0         | 65 Total School Support Services                           | 1,143,502           | 1,143,183           |
| 19 Declining Enrollment Funding                                 | 0          | 0         | Non-Instructional Services                                 |                     |                     |
| 20 Consolidation Incentive/Assistance                           | 0          | 0         | 66 Food Service Operations                                 | 418,127             | 462,747             |
| 21 Isolated Funding                                             | 0          | 0         | 67 Other Enterprise Operations                             | 12,693              | 0                   |
| 22 Supplemental Millage Incent. Funds                           | 47,351     | 58,428    | 68 Community Operations                                    | 2,118               | 5,000               |
| 23 Other Unrestricted State Funding                             | 0          | 0         | 69 Other Non-Instructional Services                        | 0                   | 0                   |
| 24 Total Unrestricted Revenue from State and<br>Local Sources   | 4,607,181  | 4,714,790 | 70 Total Non-Instructional Services                        | 432,938             | 467,747             |
| Restricted Revenue from State Sources                           |            |           | 71 Facilities Acquisition & Const.                         | 23,566              | 380,272             |
| 25 Adult Education                                              | 0          | 0         | 72 Debt Service                                            | 52,176              | 79,628              |
| Regular Education                                               | · ·        | ŭ         | 75 Other Non-Programmed Costs                              | 0                   | 0                   |
| 26 Professional Development                                     | 16,507     | 17,442    | 76 Total Expenditures                                      | 6,347,614           | 7,373,049           |
| 27 Other Regular Education                                      | 139,695    | 86,047    | 77 Less: Capital Expenditures                              | -191,984            | -488,097            |
| Special Education                                               | 100,000    | 33,017    | 78 Less: Debt Service                                      | -52,176             | -79,628             |
| 28 Gifted and Talented                                          | 3,050      | 0         | 79 Total Current Expenditures                              | 6,103,453           | 6,805,324           |
| 29 Alt. Learning Environment (ALE)                              | 22,812     | 23,230    | 80 Exclusions from Current Expenditures                    | -380,406            | -385,140            |
| 30 English Language Learner                                     | 1,436      | 0         | 81 Net Current Expenditures                                | 5,723,047           | 6,420,184           |
| 31 National School Lunch State Categorical Funds (NSL)          | 166,516    | 167.318   | 82 Per Pupil Expenditures                                  | 13,046              | 0                   |
| 32 Other Special Education                                      | 54,137     | 39,925    | 83 Personnel - Non-Federal Licensed Classroom              | 42.98               |                     |
| 33 Career Education                                             | 0          | 0         | FTEs                                                       | 42.50               |                     |
| 34 School Food Service                                          | 2,295      | 2,000     | 83.5 Total Salary - Non-Federal Licensed<br>Classroom FTEs | 1,975,155           |                     |
| 35 Educational Service Cooperatives                             | 0          | 0         | 84 Avg Salary - Non-Federal Licensed Classroom             | 45,955              |                     |
| 36 Early Childhood Programs                                     | 101,400    | 126,750   | FTEs                                                       |                     |                     |
| 37 Magnet School Programs                                       | 0          | 0         | 85 Personnel - Non-Federal Licensed FTEs                   | 46.80               |                     |
| 38 Other Non-Instructional Program Aid                          | 0          | 0         | 85.5 Total Salary - Non-Federal Licensed FTEs              | 2,274,475           |                     |
| 39 Total Restricted Revenue from State Sources                  | 507,847    | 462,712   | 86 Avg Salary - Non-Federal Licensed FTEs                  | 48,600              |                     |
| 40 Total Restricted Revenue from Federal                        |            | 1,182,336 | 87.1 Legal Balance (funds 1-2-4)                           | 974,821             | 848,338             |
| Sources                                                         | 1,358,911  | 1,102,550 | 87.2 Categorical Fund Balance                              | 23,723              | 3,074               |
| Other Sources of Funds                                          |            |           | 87.3 Deposits With Paying Agents (QZAB)                    | 0                   | 0                   |
| 41 Financing Sources                                            | 3,728      | 0         | 87.4 Net Legal Bal (Excl Cat & QZAB)                       | 951,098             | 845,264             |
| 42 Balances Consol/Annexed District                             | 0          | 0         | 88 Building Fund Balance (fund 3)                          | 4,244,149           | 3,502,310           |
| 43 Indirect Cost Reimbursement                                  | 0          | 0         | 89 Capital Outlay Balance/Dedicated M&O (fund 5)           | 0                   | 0                   |
| 44 Gains & Losses - Sale Fixed Assets                           | 0          | 0         |                                                            |                     |                     |
| 45 Compensation - Loss of Fixed Assets                          | 24,403     | 0         |                                                            |                     |                     |
| 46 Other                                                        | 925        | 1,000     |                                                            |                     |                     |
| 47 Total Other Sources of Funds                                 | 29,056     | 1,000     |                                                            |                     |                     |
| 48 Total Revenue and Other Sources of Funds<br>from All Sources | 6,502,996  | 6,360,838 |                                                            |                     |                     |